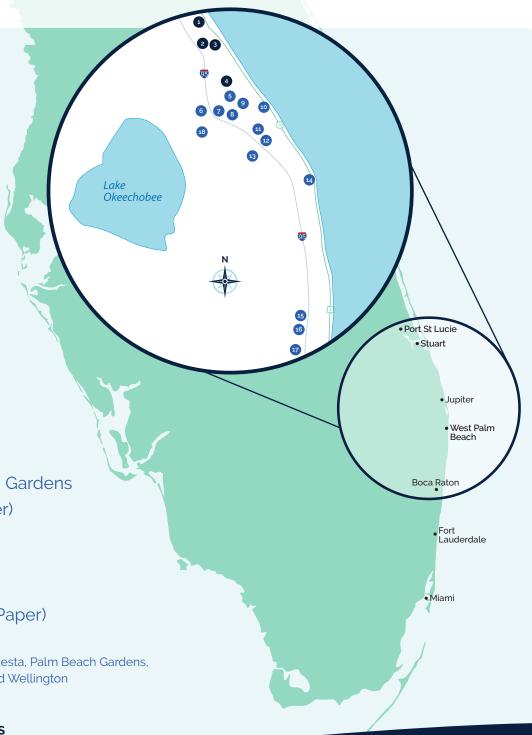

### Communities

We currently **DIRECT MAIL** to 120+ neighborhoods across Southeast Florida, including: **STUART, PALM CITY, TEQUESTA, JUPITER, BOCA RATON**, and more!

#### MARTIN COUNTY (20,550 TOTAL)

- 1 Stuart Exposure
- 2 Martin Downs Bulletin
- 3 Palm City Spotlight
- 4 Hobe Sound Reflections

#### PALM BEACH COUNTY (77,250 TOTAL)

- 5 Talk of Tequesta
- 6 Jupiter West
- 7 The Shores of Jupiter (HOA Paper)
- 8 Jupiter Spotlight
- 9 Southern Exposure
- 10 Jupiter Ocean Mile
- 11 ABACOA (HOA Paper)
- 12 Lifestyles in Palm Beach Gardens
- 13 PGA National (HOA Paper)
- 14 The Islander
- 15 Boca Exposure
- 16 Boca Club News
- 17 Boca View Pointe (HOA Paper)
- 18 The Jewish Voice\*

\*Jewish households in Jupiter, Tequesta, Palm Beach Gardens, North Palm Beach, Juno Beach, and Wellington

NUMBERS ARE BASED ON APPROXIMATE TOTAL RESIDENCES