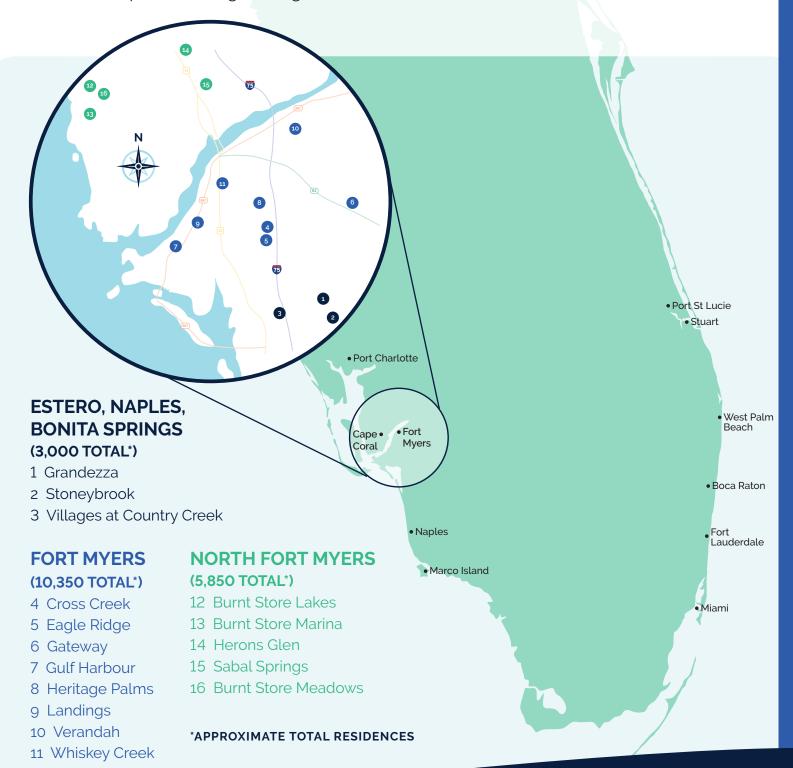

### Communities

We host news and communications websites for **16 HOA communities** in Southwest Florida, complete with digital magazines, banner advertisements and more!

Golf

**Tennis** 

Water

Access

|        | Estero/        |
|--------|----------------|
| Bonita | <b>Springs</b> |

**Fort Myers** 

#### Stoneybrook Golf Community 1050 The Club at Grandezza 1000 Villages at Country Creek 950 Cross Creek Country Club 900 Eagle Ridge Golf Club 1100 1600 Gulf Harbour Yacht and Country Club Heritage Palms Golf and Country Club 1650 Landings 1300 The Club at Gateway 1100 Verandah 1200 Whiskey Creek 500 **Burnt Store Lakes** 950 **Burnt Store Marina** 1900 Burnt Store Meadows 900

1300

800

Household

Count

Gated

North Fort Myers/ Punta Gorda