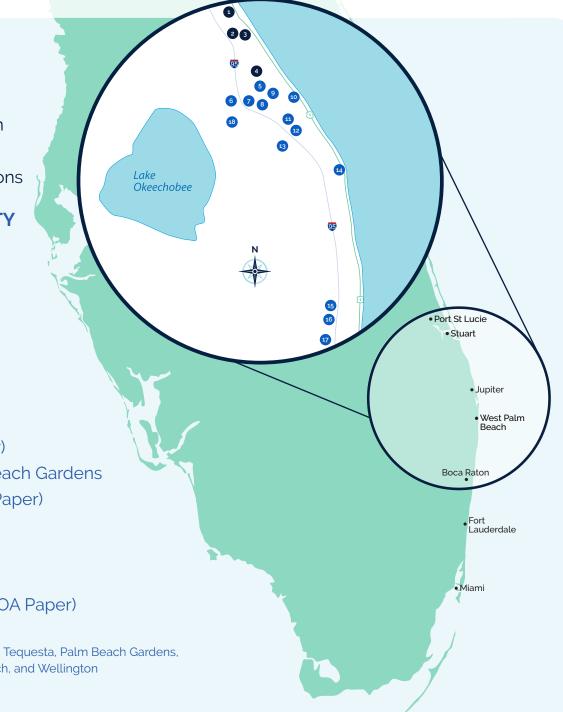

# ATLANTIC COAST.

We currently **DIRECT MAIL** to 120+ neighborhoods across the Atlantic Coast, including: STUART, PALM CITY, TEQUESTA, JUPITER, BOCA RATON, and more!

#### MARTIN COUNTY (20,550 TOTAL)

- 1 Stuart Exposure 2 Martin Downs Bulletin 3 Palm City Spotlight
- 4 Hobe Sound Reflections

### PALM BEACH COUNTY (77,250 TOTAL)

- 5 Talk of Tequesta
- 6 Jupiter West
- 7 The Shores of Jupiter (HOA Paper)
- 8 Jupiter Spotlight
- 9 Southern Exposure
- 10 Jupiter Ocean Mile
- 11 ABACOA (HOA Paper)
- 12 Lifestyles in Palm Beach Gardens
- 13 PGA National (HOA Paper)
- 14 The Islander
- 15 Boca Exposure
- 16 Boca Club News
- 17 Boca View Pointe (HOA Paper)
- 18 The Jewish Voice\*
  - \*Jewish households in Jupiter, Tequesta, Palm Beach Gardens, North Palm Beach, Juno Beach, and Wellington