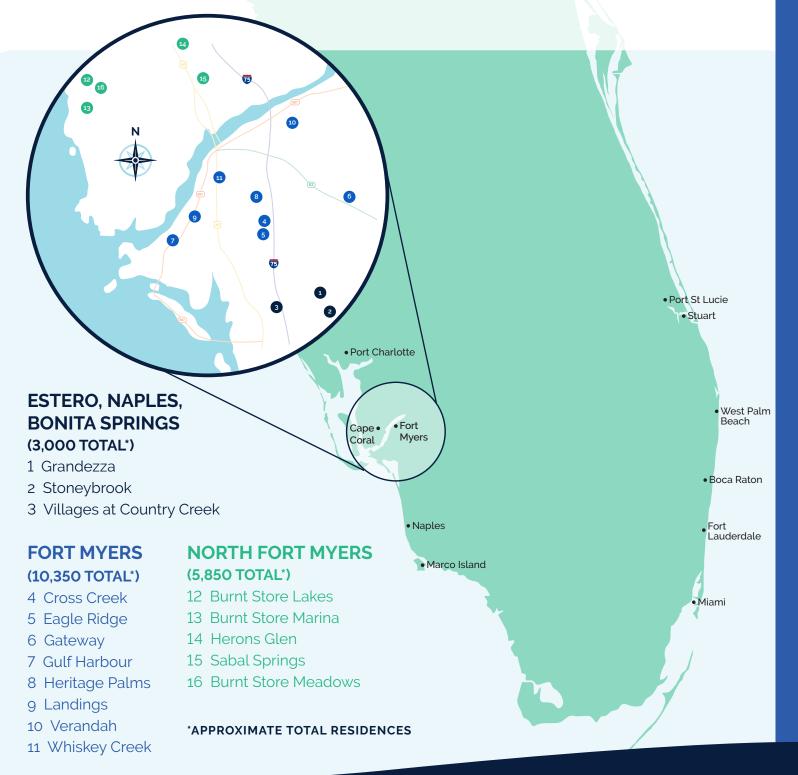

### GULF COAST Communities

We host news and communications websites for **16 HOA communities** on the Gulf Coast, complete with digital magazines, banner advertisements and more!

(239) 278-4222 sales@seabreezecommunications.com

|                                  | Neighborhood                         | Household<br>Count | Gated        | Golf         | Tennis       | Water<br>Access |
|----------------------------------|--------------------------------------|--------------------|--------------|--------------|--------------|-----------------|
|                                  | Stoneybrook Golf Community           | 1050               | $\checkmark$ | $\checkmark$ | $\checkmark$ | —               |
| Estero/<br>Bonita Springs        | The Club at Grandezza                | 1000               | $\checkmark$ | $\checkmark$ | $\checkmark$ | _               |
|                                  | Villages at Country Creek            | 950                | $\checkmark$ | $\checkmark$ | $\checkmark$ | —               |
|                                  | Cross Creek Country Club             | 900                | $\checkmark$ | $\checkmark$ | $\checkmark$ | —               |
| Fort Myers                       | Eagle Ridge Golf Club                | 1100               | $\checkmark$ | $\checkmark$ | $\checkmark$ | _               |
|                                  | Gulf Harbour Yacht and Country Club  | 1600               | $\checkmark$ | $\checkmark$ | $\checkmark$ | $\checkmark$    |
|                                  | Heritage Palms Golf and Country Club | 1650               | $\checkmark$ | $\checkmark$ | $\checkmark$ | _               |
|                                  | Landings                             | 1300               | $\checkmark$ | $\checkmark$ | $\checkmark$ | $\checkmark$    |
|                                  | The Club at Gateway                  | 1100               | $\checkmark$ | $\checkmark$ | $\checkmark$ | _               |
|                                  | Verandah                             | 1200               | $\checkmark$ | $\checkmark$ | $\checkmark$ | _               |
|                                  | Whiskey Creek                        | 500                | -            | $\checkmark$ | _            | —               |
| North Fort Myers∕<br>Punta Gorda | Burnt Store Lakes                    | 950                | _            | _            | _            | —               |
|                                  | Burnt Store Marina                   | 1900               | $\checkmark$ | $\checkmark$ | $\checkmark$ | $\checkmark$    |
|                                  | Burnt Store Meadows                  | 900                | _            | _            | _            | _               |
|                                  | Herons Glen                          | 1300               | $\checkmark$ | $\checkmark$ | $\checkmark$ | —               |
|                                  | Sabal Springs Golf & Racquet Club    | 800                | $\checkmark$ | $\checkmark$ | $\checkmark$ | _               |