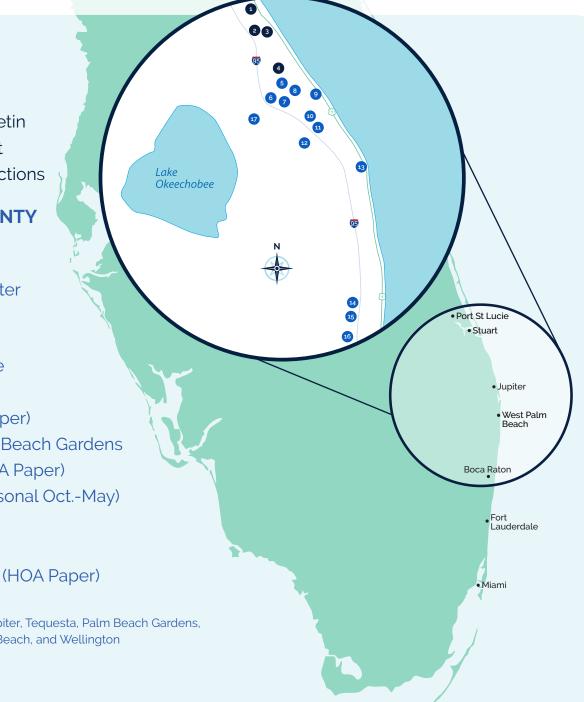

# ATLANTIC COAST Communities

We currently **DIRECT MAIL** to 120+ neighborhoods across the Atlantic Coast, including: STUART, PALM CITY, TEQUESTA, JUPITER, BOCA RATON, and more!

### MARTIN COUNTY (19.200 TOTAL)

- 1 Stuart Exposure 2 Martin Downs Bulletin
- 3 Palm City Spotlight
- 4 Hobe Sound Reflections

### PALM BEACH COUNTY (58,050 TOTAL)

- 5 Talk of Tequesta 6 The Shores of Jupiter (HOA Paper)
- 7 Jupiter Spotlight
- 8 Southern Exposure
- 9 Jupiter Ocean Mile
- 10 ABACOA (HOA Paper)
- 11 Lifestyles in Palm Beach Gardens
- 12 PGA National (HOA Paper)
- 13 The Islander (Seasonal Oct.-May)
- 14 Boca Exposure
- 15 Boca Club News
- 16 Boca View Pointe (HOA Paper)
- 17 The Jewish Voice\*
  - \*Jewish households in Jupiter, Tequesta, Palm Beach Gardens, North Palm Beach, Juno Beach, and Wellington