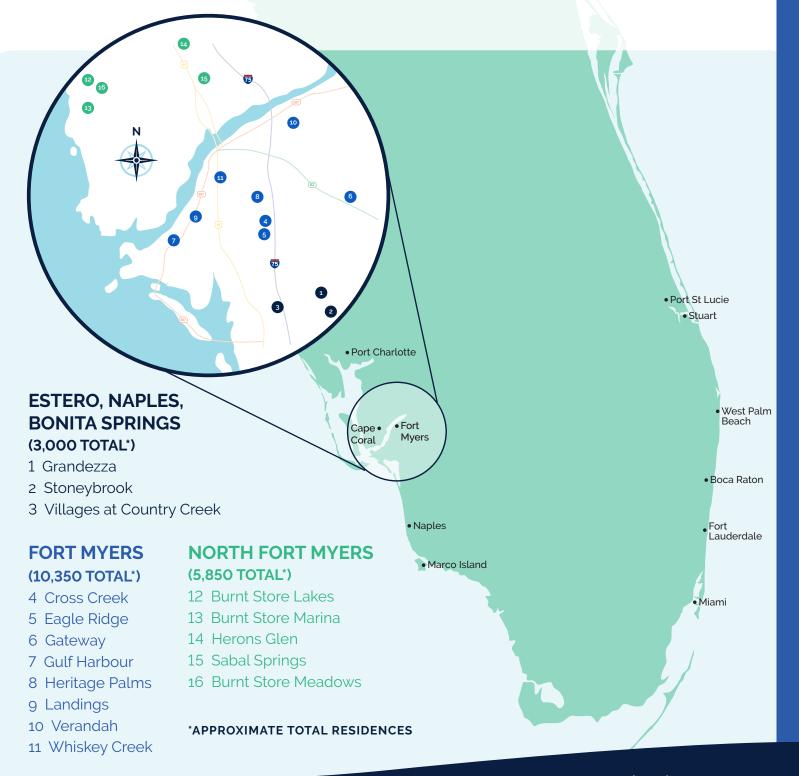

### GULF COAST Communities

We host news and communications websites for **16 HOA communities** on the Gulf Coast, complete with digital magazines, banner advertisements and more!

(239) 278-4222 sales@seabreezecommunications.com

|                                  | Neighborhood                         | Household<br>Count | Gated        | Golf         | Tennis       | Water<br>Access |
|----------------------------------|--------------------------------------|--------------------|--------------|--------------|--------------|-----------------|
|                                  | Stoneybrook Golf Community           | 1050               | $\checkmark$ | $\checkmark$ | $\checkmark$ | —               |
| Estero/<br>Bonita Springs        | The Club at Grandezza                | 1000               | $\checkmark$ | $\checkmark$ | $\checkmark$ | _               |
|                                  | Villages at Country Creek            | 950                | $\checkmark$ | $\checkmark$ | $\checkmark$ | -               |
| Fort Myers                       | Cross Creek Country Club             | 900                | $\checkmark$ | $\checkmark$ | $\checkmark$ | —               |
|                                  | Eagle Ridge Golf Club                | 1100               | $\checkmark$ | $\checkmark$ | $\checkmark$ | _               |
|                                  | Gulf Harbour Yacht and Country Club  | 1600               | $\checkmark$ | $\checkmark$ | $\checkmark$ | $\checkmark$    |
|                                  | Heritage Palms Golf and Country Club | 1650               | $\checkmark$ | $\checkmark$ | $\checkmark$ | _               |
|                                  | Landings                             | 1300               | $\checkmark$ | $\checkmark$ | $\checkmark$ | $\checkmark$    |
|                                  | The Club at Gateway                  | 1100               | $\checkmark$ | $\checkmark$ | $\checkmark$ | _               |
|                                  | Verandah                             | 1200               | $\checkmark$ | $\checkmark$ | $\checkmark$ | _               |
|                                  | Whiskey Creek                        | 500                | _            | $\checkmark$ | _            | —               |
|                                  | Burnt Store Lakes                    | 950                | _            | _            | _            | _               |
| North Fort Myers/<br>Punta Gorda | Burnt Store Marina                   | 1900               | $\checkmark$ | $\checkmark$ | $\checkmark$ | $\checkmark$    |
|                                  | Burnt Store Meadows                  | 900                | _            | _            | _            | _               |
|                                  | Herons Glen                          | 1300               | $\checkmark$ | $\checkmark$ | $\checkmark$ | _               |
|                                  | Sabal Springs Golf & Racquet Club    | 800                | $\checkmark$ | $\checkmark$ | $\checkmark$ | _               |