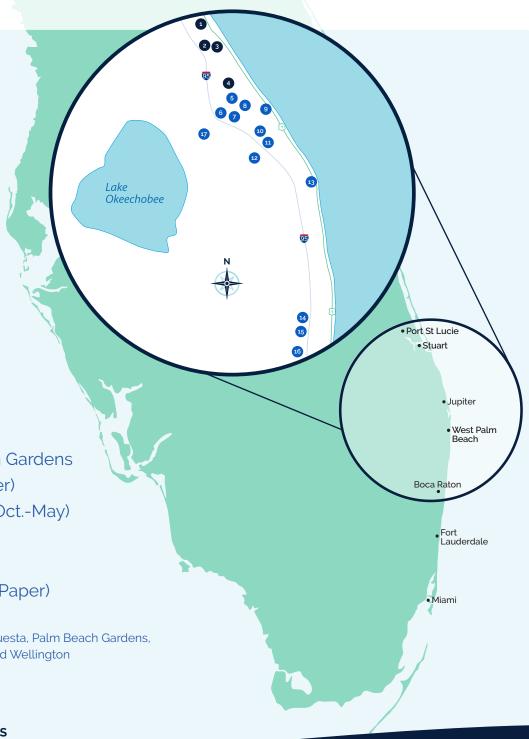

## Communities

We currently **DIRECT MAIL** to 120+ neighborhoods across the Atlantic Coast, including: **STUART**, **PALM CITY**, **TEQUESTA**, **JUPITER**, **BOCA RATON**, and more!

### MARTIN COUNTY (19,200 TOTAL)

- 1 Stuart Exposure
- 2 Martin Downs Bulletin
- 3 Palm City Spotlight
- 4 Hobe Sound Reflections

### PALM BEACH COUNTY (58,050 TOTAL)

- 5 Talk of Tequesta
- 6 The Shores of Jupiter (HOA Paper)
- 7 Jupiter Spotlight
- 8 Southern Exposure
- 9 Jupiter Ocean Mile
- 10 ABACOA (HOA Paper)
- 11 Lifestyles in Palm Beach Gardens
- 12 PGA National (HOA Paper)
- 13 The Islander (Seasonal Oct.-May)
- 14 Boca Exposure
- 15 Boca Club News
- 16 Boca View Pointe (HOA Paper)
- 17 The Jewish Voice\*