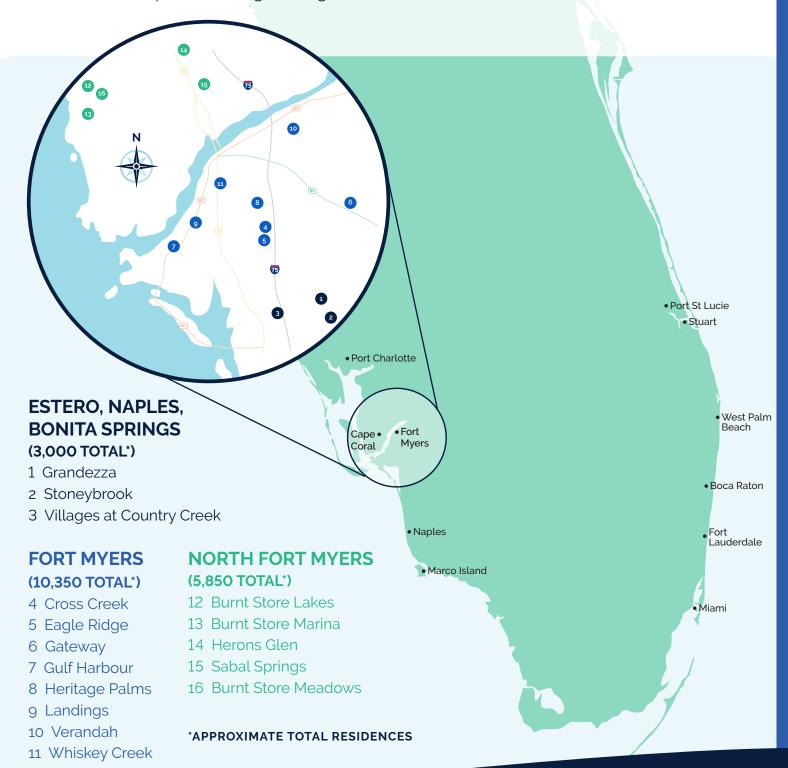

## Communities

We host news and communications websites for **16 HOA communities** on the Gulf Coast, complete with digital magazines, banner advertisements and more!

**Tennis** 

Water

|               | Estero/        |
|---------------|----------------|
| <b>Bonita</b> | <b>Springs</b> |

**Fort Myers** 

|        | ricignisornosa                       | Count | Gatoa | Goti | 10111113 | Access |
|--------|--------------------------------------|-------|-------|------|----------|--------|
| /<br>S | Stoneybrook Golf Community           | 1050  | ✓     | ✓    | ✓        | _      |
|        | The Club at Grandezza                | 1000  | ✓     | ✓    | ✓        | _      |
|        | Villages at Country Creek            | 950   | ✓     | ✓    | ✓        | _      |
| 5      | Cross Creek Country Club             | 900   | ✓     | ✓    | ✓        | _      |
|        | Eagle Ridge Golf Club                | 1100  | ✓     | ✓    | ✓        | _      |
|        | Gulf Harbour Yacht and Country Club  | 1600  | ✓     | ✓    | ✓        | ✓      |
|        | Heritage Palms Golf and Country Club | 1650  | ✓     | ✓    | ✓        | _      |
|        | Landings                             | 1300  | ✓     | ✓    | ✓        | ✓      |
|        | The Club at Gateway                  | 1100  | ✓     | ✓    | ✓        | _      |
|        | Verandah                             | 1200  | ✓     | ✓    | ✓        | _      |
|        | Whiskey Creek                        | 500   | _     | ✓    | _        | _      |
| /<br>a | Burnt Store Lakes                    | 950   | _     | _    | _        | _      |
|        | Burnt Store Marina                   | 1900  | ✓     | ✓    | ✓        | ✓      |
|        | Burnt Store Meadows                  | 900   | _     | _    | _        | _      |
|        | Herons Glen                          | 1300  | ✓     | ✓    | ✓        | _      |
|        |                                      |       |       |      |          |        |

800

Household

Gated

Golf

North Fort Myers/ Punta Gorda